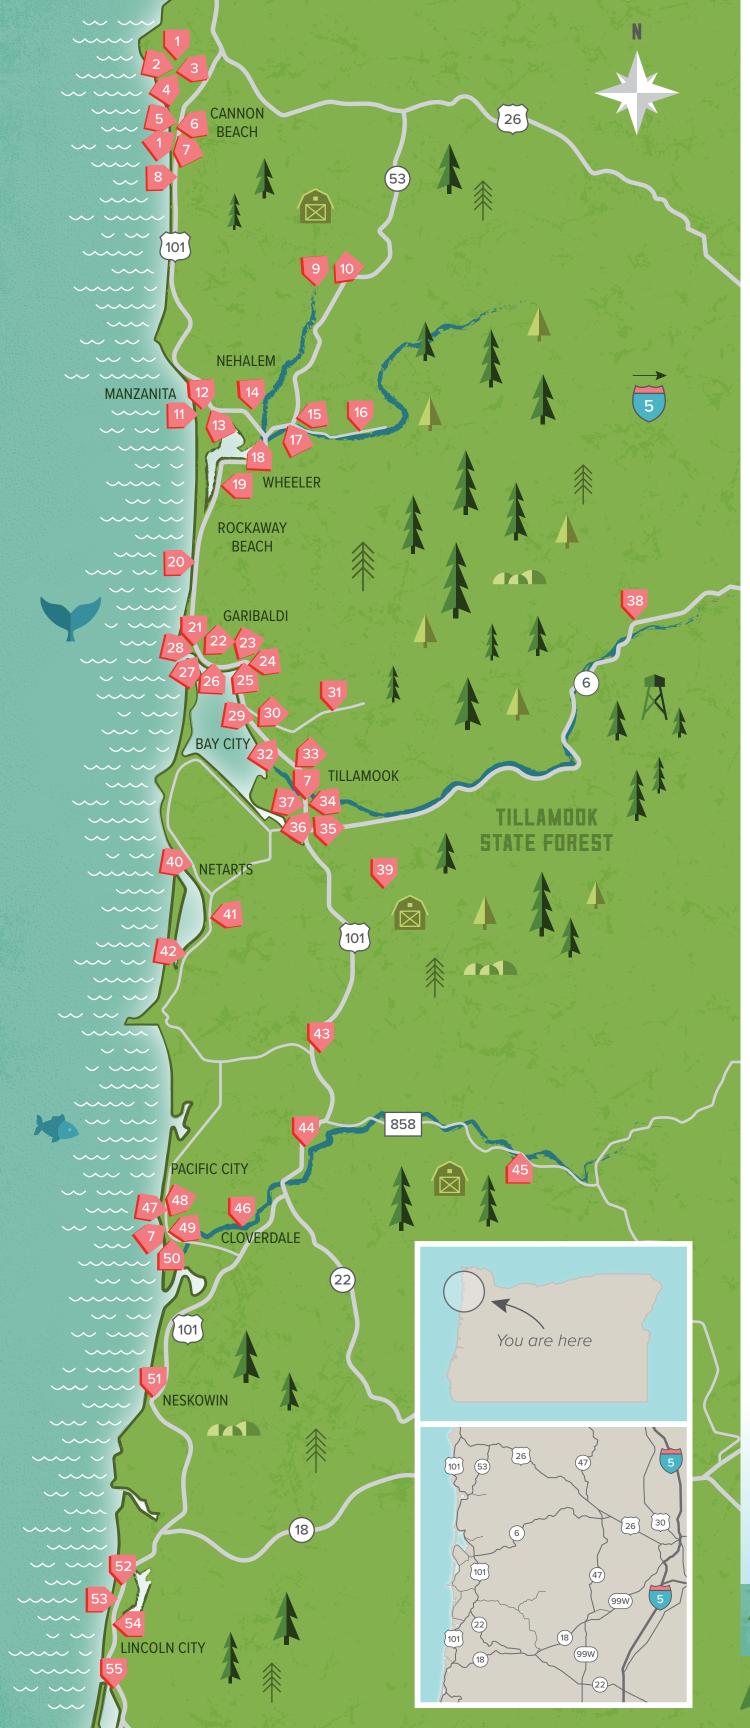

## **HUNGRY** for an ADVENTURE?

Explore the variety of tasty stops along the Food Trail. Check out the available destinations below, then use this map and northcoastfoodtrail.com to help you plan your own itinerary.

Cannon Beach Distillery ■

Main Distillery: 255 North Hemlock Tasting Room: 1315 South Hemlock • 503 436-0301 Main Distillery: Seven days a week, 11am to 5pm Tasting Room: Six days a week, 2pm to 7pm. Closed Thur.

Bruce's Candy Kitchen

256 North Hemlock • 503 436-2641 Seven days a week, 9am to 5pm.

**3** Ecola Seafoods Restaurant and Market ■■

208 North Spruce St • 503 436-9130 Seven days a week. Closed Christmas Day

4 EVOO Cannon Beach Cooking School & Restaurant

188 South Hemlock St • 503 436-8555 Wed through Sat, 11am to 10pm, Valentine's Day through New Year's Eve.

5 Newmans at 988 ■

988 South Hemlock St • 503 436-1151 Tues through Sat, 5pm to 9pm. Open seven days a week July through Sept.

6 Cannon Beach Farmers Market ■

163 Gower St • 503 436-8044 Tues, mid-June through Sept.

Pelican Brewing

Cannon Beach: 1371 South Hemlock St • 503 908-3377 Tillamook: 1708 First St • 503 842-7007 Pacific City: 33180 Cape Kiwanda Dr • 503 965-7007 Seven days a week. Closed Christmas Day.

Sea Level Bakery + Coffee ■■

3116 South Hemlock • 503 436-4254 Winter: 7:30am to 3pm, closed Thur. Summer: Daily 7am to 5pm.

Meadow Harvest Farm and Vista House

19365 Barber Rd • 503 368-5078 Year-round, by appointment.

10 North Fork 53 Farm Store and Tea Bar

77282 Hwy 53 • 503 368-5382 Lodging available year-round. Scheduled tours and tasting events. Retail: 10am to 3pm, Thur through Sun.

11) The Winery at Manzanita

253 Laneda Ave Seven days a week. Summer, 7am to 11pm; winter, 8am to 9pm

12 Manzanita Farmers Market

5th St South at Laneda Ave • 503 836-3534 Fri, 5pm to 8pm, mid-June through mid-Sept.

13 Big Wave Café ■

822 Laneda Ave • 503 368-9283 Seven days a week. Spring and summer, 11am to 9pm, fall and winter, 11am to 8pm.

14 Buttercup ■

35915 Hwy 101 North • 503 368-2469

Year-round, Wed through Sun 11:30am to 5pm. 15 Kendra's River Inn and Restaurant ■■

34910 Hwy 53 • 503 368-7488 Year-round. Dining room 3:30pm to 9pm, Mon through Sat.

16 Nehalem River Ranch 22095 Foss Rd • 503 368-6328

On farm sales and tours by appointment. Periodic events, sign up for newsletter online.

**17** Nehalem Bay Winery ■ 34965 Hwy 53 • 503 368-9463

Open daily, 9am to 6pm. Closed Thanksgiving and Christmas.

18 Salmonberry Saloon ■

380 South Marine Dr • 503 368-7636 Sun, Wed, Thur 11am to 10pm, Fri and Sat 11am to 11pm.

19 Kelly's Brighton Marina 29200 Hwv 101 North • 503 368-5745

Year-round, daylight until dark.

20 Offshore Grill and Coffee House

122 Hwy 101 North • 503 355-3005 Year-round, Wed through Sun, 8am to 9pm. 21) Garibaldi Charters

607 Garibaldi Ave • 503 322-0007 • 1-800-900-HOOK Charters Mar through Oct.

22 Source Oyster Bar

402 Garibaldi Ave • 503 714-1425 Thur through Mon, 10am to 6pm.

23 Oregon Coast Scenic Railroad Lumberman's Park at Garibaldi • 503 842-7972

Year-round with scheduled dinner trains. 24 FishPeople Seafood

500 Biak • 503 875-1000 Year-round, seven days a week, call for hours.

25 Siggi G Ocean Charters 611 Commercial St • 503 322-3285

Daily, May through Oct. 26 Garibaldi Portside Bistro

> 606 Biak Ave • 971 265-1567 Wed and Thur, 11:30am to 2:30pm. Fri and Sat, 11:30am to 8pm. Closed in Jan.

27 CS Fishery

402 Garibaldi Ave • 503 609-0071 Thur through Mon, 10am to 6pm.

28 Garibaldi Cultural Heritage Initiative

Historic Coast Guard Boathouse at Pier's End 1209 Bay Ln • 503 322.0141 Check website for scheduled events and openings.

29 Sheltered Nook Tiny Home Village

7882 Warren St • 503 805-5526 Lodging available year-round Retail: 9am to 8pm, Oct through Mar. 8am to 9pm, Apr through Sept.

30 Twins Ranch Covered Wagon Campground

6880 Hwy 101 North • 541 418-1460 Spring, summer, fall.

31 Oregon Coastal Flowers Farm ■ 9455 Kilchis River Rd • 503 812-9190

Open by appointment, and during special events. Pumpkin Patch and Corn Maze: Oct 13-14, 20-21 and 27-28, noon to 5pm.

32 Tillamook Creamery

4175 Hwy 101 • 503 815-1300 Seven days a week

Recess Food Truck 1910 Main St North • 503 812-0308

Mon through Fri, 11am to 8pm. Sat, 12-8pm. Closed Sun.

34 Food Roots & FarmTable Storefront

113 Main Ave • 503 815-2800 Mon through Fri, 9am to 5pm.

35 Pacific Restaurant

205 Main Ave • 503 842-0019

11am to 3pm and 5pm to 9pm.

36 Tillamook Farmers Market ■ 208 Main Ave • 503 842-7525 Sat, 9am to 2pm, June through Sept

37 deGarde Brewing ■

114 lvy Ave • 503 815-1635 Thur and Fri, 3pm to 7pm. Sat, Noon to 7pm. Sun, 11am to 5pm.

38 Tillamook Forest Center

45500 Wilson River Hwy • 503 815-6800 Mar 1 through Thanksgiving weekend. Spring and fall, 10am to 4pm. Summer, 10am to 5pm.

**39** Brickyard Farms ■

4940 Brickvard Rd

Wed through Sat, 10am to 6pm. Sun, 12pm to 4pm.

40 The Schooner Restaurant

2065 Netarts Boat Basin Rd • 503 815-9900 Year-round, seven days a week, 11:30am to 9pm.

Nevør Shellfish

6060 Whiskey Creek Rd • 503 812-5071 Jan through Nov, 10am to 5pm. Closed Sun.

42 Jacobsen Salt Co. ■

9820 Whiskey Creek Rd • 503 719-4973 Daily, 10am to 5pm. Winter (Dec through Feb), 10am to 4pm.

43 Bear Creek Artichokes

19175 Hwy 101 South • 503 398-5411 Year-round. Winter, 10am to 5pm. Summer, 9am to 7pm.

Farmer Creek Marketplace

27854 Hwy 101 South • 503 801-2430 Year-round, 7am to 7pm.

45 Powder Creek Ranch B&B ■■

34595 Upper Nestucca River Rd • 503 398-5348 Lodging available year-round. Farm tours by appointment.

46 Nestucca Bay Creamery ■■

12020 Old Woods Rd • 541 992-4129 Retail cheese shop: 34410 Hwy 101 S Cloverdale

Year-round, Fri and Sat, 11am to 4pm. 47 Meridian Restaurant and Bar at the Headlands

Coastal Lodge and Spa 33000 Cape Kiwanda Dr • 503 483-3000

Year-round, seven days a week, 8am to 9pm.

48 Pacific City Dory Charters

33180 Cape Kiwanda Dr • 503 351-9019 Mar through Nov, departing early morning.

49 Pacific City Farmers Market Camp St at Brooten Rd • 541 450-0656

Sun, 10am to 2pm, mid-June through Sept. 50 Twist Wine Company ■

6425 Pacific Ave • 503 437-0189

11am-7pm, daily from Memorial Day to Labor Day; Wed through Sun from Labor Day to Memorial Day.

Neskowin Farmers Market ■

Neskowin Beach State Park Wayside • 503 679-4507 Sat, 9am to 1pm, May 19 through Sept 29.

52 Barnacle Bill's Seafood Market 2174 NE Hwy 101 • 541 994-3022

Daily. Closed Thanksgiving Day and Christmas.

53 Lincoln City Farmers and Crafters Market 540 NW Hwy 101 • 541 921-0062

Sun, 9am to 3pm. Outdoor market: May through mid-Oct. Sun, 10am to 3pm. Indoor market: late Oct through Dec.

54 Culinary Center in Lincoln City

801 SW Hwy 101, Suite 401 • 541 557-1125 Tours: Mon through Fri (by appointment). Classes: Tues through Sat (book online).

55 The Bay House Restaurant

5911 SW Hwy 101 • 541 996-3222 Wed through Sun, 5pm to 9pm.

**THROUGHOUT REGION:** 

**Explore Nature Series** Book in advance • 503 322-2222

Mar through Nov. See website for schedule.