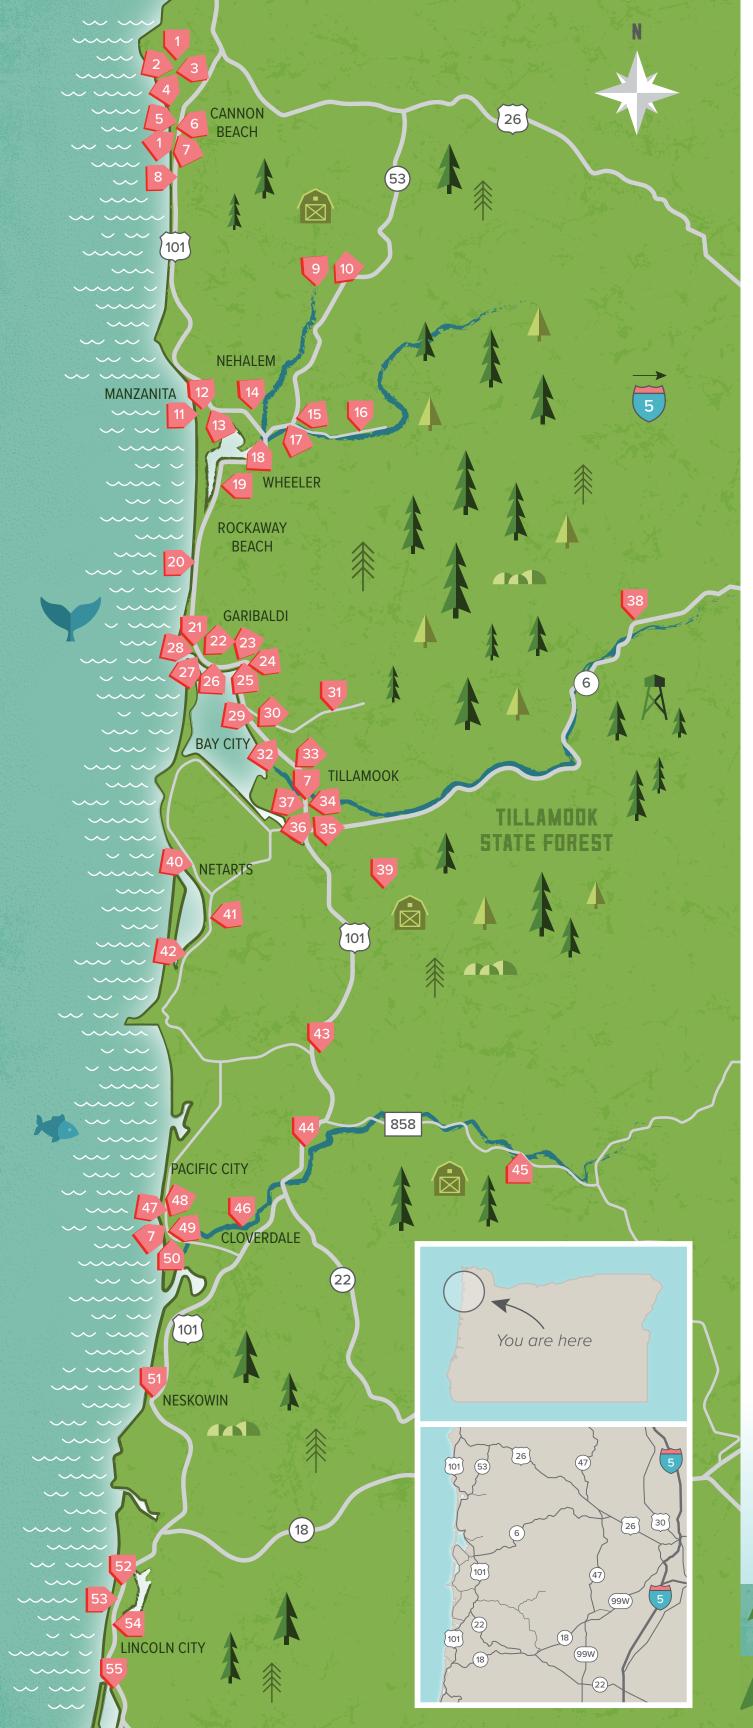

## **HUNGRY** for an ADVENTURE?

Explore the variety of tasty stops along the Food Trail. Check out the available destinations below, then use this map and northcoastfoodtrail.com to help you plan your own itinerary.

Cannon Beach Distillery ■

Main Distillery: 255 North Hemlock
Tasting Room: 1315 South Hemlock • 503 436-0301
Main Distillery: Seven days a week, 11am to 5pm
Tasting Room: Six days a week, 2pm to 7pm. Closed Thur.

2 Bruce's Candy Kitchen

256 North Hemlock • 503 436-2641 Seven days a week, 9am to 5pm.

**3** Ecola Seafoods Restaurant and Market ■■

208 North Spruce St • 503 436-9130 Seven days a week. Closed Christmas Day.

EVOO Cannon Beach Cooking School & Restaurant

188 South Hemlock St • 503 436-8555 Wed through Sat, 11am to 10pm, Valentine's Day through New Year's Eve.

Newmans at 988 ■

988 South Hemlock St • 503 436-1151

Tues through Sat, 5pm to 9pm. Open seven days a week

July through Sept.

6 Cannon Beach Farmers Market ■

163 Gower St • 503 436-8044 Tues, mid-June through Sept.

7 Pelican Brewing

Cannon Beach: 1371 South Hemlock St • 503 908-3377 Tillamook: 1708 First St • 503 842-7007 Pacific City: 33180 Cape Kiwanda Dr • 503 965-7007 Seven days a week. Closed Christmas Day.

8 Sea Level Bakery + Coffee ■■

3116 South Hemlock • 503 436-4254 Winter: 7:30am to 3pm, closed Thur. Summer: Daily 7am to 5pm.

Meadow Harvest Farm and Vista House

19365 Barber Rd • 503 368-5078 Year-round, by appointment.

10 North Fork 53 Farm Store and Tea Bar ■■■

77282 Hwy 53 • 503 368-5382 Lodging available year-round. Scheduled tours and tasting events. Retail: 10am to 3pm, Thur through Sun.

The Winery at Manzanita

253 Laneda Ave Seven days a week. Summer, 7am to 11pm; winter, 8am to 9pm.

12 Manzanita Farmers Market

5th St South at Laneda Ave • 503 836-3534 Fri, 5pm to 8pm, mid-June through mid-Sept.

Big Wave Café ■

822 Laneda Ave • 503 368-9283 Seven days a week. Spring and summer, 11am to 9pm, fall and winter, 11am to 8pm.

14 Buttercup ■

35915 Hwy 101 North • 503 368-2469 Year-round, Wed through Sun 11:30am to 5pm.

15 Kendra's River Inn and Restaurant ■ ■ 34910 Hwy 53 • 503 368-7488

16 Nehalem River Ranch

22095 Foss Rd • 503 368-6328

On farm sales and tours by appointment.

Periodic events, sign up for newsletter online.

Nehalem Bay Winery ■

34965 Hwy 53  $\bullet$  503 368-9463 Open daily, 9am to 6pm. Closed Thanksgiving and Christmas.

Year-round. Dining room 3:30pm to 9pm, Mon through Sat.

18 Salmonberry Saloon ■

380 South Marine Dr • 503 368-7636 Sun, Wed, Thur 11am to 10pm, Fri and Sat 11am to 11pm.

19 Kelly's Brighton Marina

29200 Hwy 101 North • 503 368-5745 Year-round, daylight until dark.

20 Offshore Grill and Coffee House ■

122 Hwy 101 North • 503 355-3005 Year-round, Wed through Sun, 8am to 9pm

21) Garibaldi Charters

607 Garibaldi Ave • 503 322-0007 • 1-800-900-HOOK Charters Mar through Oct.

22 Source Oyster Bar

402 Garibaldi Ave • 503 714-1425 Thur through Mon, 10am to 6pm.

23 Oregon Coast Scenic Railroad

Lumberman's Park at Garibaldi • 503 842-7972 Year-round with scheduled dinner trains.

24 FishPeople Seafood

500 Biak • 503 875-1000 Year-round, seven days a week, call for hours.

25) Siggi G Ocean Charters 611 Commercial St • 503 322-328

611 Commercial St • 503 322-3285 Daily, May through Oct.

26 Garibaldi Portside Bistro

606 Biak Ave • 971 265-1567 Wed and Thur, 11:30am to 2:30pm, Fri and Sat, 11:30am to 8pm. Closed in Jan.

27 CS Fishery

402 Garibaldi Ave • 503 609-0071 Thur through Mon, 10am to 6pm.

28 Garibaldi Cultural Heritage Initiative

Historic Coast Guard Boathouse at Pier's End 1209 Bay Ln • 503 322.0141 Check website for scheduled events and openings.

29 Sheltered Nook Tiny Home Village

7882 Warren St • 503 805-5526 Lodging available year-round Retail: 9am to 8pm, Oct through Mar 8am to 9pm, Apr through Sept.

Twins Ranch Covered Wagon Campground

6880 Hwy 101 North • 541 418-1460 Spring, summer, fall.

Oregon Coastal Flowers Farm

9455 Kilchis River Rd • 503 812-9190

Open by appointment, and during spec

Open by appointment, and during special events. Pumpkin Patch and Corn Maze: Oct 13-14, 20-21 and 27-28, noon to 5pm.

32 Tillamook Creamery

4175 Hwy 101 • 503 815-1300 Seven days a week.

Recess Food Truck

1910 Main St North • 503 812-0308 Mon through Fri, 11am to 8pm. Sat, 12-8pm. Closed Sun.

Food Roots & FarmTable Storefront

113 Main Ave • 503 815-2800 Mon through Fri, 9am to 5pm.

**35** Pacific Restaurant ■

205 Main Ave • 503 842-0019 11am to 3pm and 5pm to 9pm.

36 Tillamook Farmers Market ■

208 Main Ave • 503 842-7525 Sat, 9am to 2pm, June through Sept.

37 deGarde Brewing ■

114 Ivy Ave • 503 815-1635

Thur and Fri, 3pm to 7pm. Sat, Noon to 7pm.

Sun, 11am to 5pm.

38 Tillamook Forest Center

45500 Wilson River Hwy • 503 815-6800 Mar 1 through Thanksgiving weekend. Spring and fall, 10am to 4pm. Summer, 10am to 5pm.

**39** Brickyard Farms ■

4940 Brickyard Rd Wed through Sat, 10am to 6pm. Sun, 12pm to 4pm. CATEGURY KEY

Retail Cooking Schools
Restaurants Farms
Farmers Markets Experiences
Lodging Breweries, Wineries
Foraging & Distilleries

40 The Schooner Restaurant

2065 Netarts Boat Basin Rd • 503 815-9900 Year-round, seven days a week, 11:30am to 9pm.

41 Nevør Shellfish ■

6060 Whiskey Creek Rd • 503 812-5071 Jan through Nov, 10am to 5pm. Closed Sun.

42 Jacobsen Salt Co. ■

9820 Whiskey Creek Rd • 503 719-4973

Daily, 10am to 5pm. Winter (Dec through Feb), 10am to 4pm.

43 Bear Creek Artichokes ■

19175 Hwy 101 South • 503 398-5411

Year-round. Winter, 10am to 5pm. Summer, 9am to 7pm

Farmer Creek Marketplace 77854 Hwy 101 South 503 801-2430

27854 Hwy 101 South • 503 801-2430 Year-round, 7am to 7pm.

45 Powder Creek Ranch B&B ■■

34595 Upper Nestucca River Rd • 503 398-5348 Lodging available year-round. Farm tours by appointment.

46 Nestucca Bay Creamery ■■

12020 Old Woods Rd • 541 992-4129
Retail cheese shop: 34410 Hwy 101 S Cloverdale

Year-round, Fri and Sat, 11am to 4pm.

Meridian Restaurant and Bar at the Headlands
Coastal Lodge and Spa ■

33000 Cape Kiwanda Dr • 503 483-3000 Year-round, seven days a week, 8am to 9pm.

48 Pacific City Dory Charters 33180 Cape Kiwanda Dr • 503 351-9019

Mar through Nov, departing early morning.

49 Pacific City Farmers Market ■
Camp St at Brooten Rd • 541 450-0656

Sun, 10am to 2pm, mid-June through Sept.

50 Twist Wine Company ■

6425 Pacific Ave • 503 437-0189

11am-7pm, daily from Memorial Day to Labor Day;

Wed through Sun from Labor Day to Memorial Day.

51 Neskowin Farmers Market

Neskowin Beach State Park Wayside • 503 679-4507 Sat, 9am to 1pm, May 19 through Sept 29.

52 Barnacle Bill's Seafood Market

2174 NE Hwy 101 • 541 994-3022

Daily. Closed Thanksgiving Day and Christmas.

53 Lincoln City Farmers and Crafters Market

540 NW Hwy 101 • 541 921-0062

Sun, 9am to 3pm. Outdoor market: May through mid-Oct. Sun, 10am to 3pm. Indoor market: late Oct through Dec.

54 Culinary Center in Lincoln City

801 SW Hwy 101, Suite 401 • 541 557-1125 Tours: Mon through Fri (by appointment). Classes: Tues through Sat (book online).

55 The Bay House Restaurant ■ 5911 SW Hwy 101 • 541 996-3222

5911 SW Hwy 101 • 541 996-3222 Wed through Sun, 5pm to 9pm.